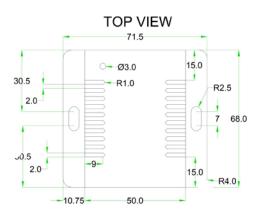

## **Environmental and Physical Specification**

| , .                              |                                             |
|----------------------------------|---------------------------------------------|
| Operating temperature range      | 0°C to +75°C (32°F to +167°F)               |
| Humidity (operating and storage) | < 90% rH (non-condensating).                |
| Dimensions                       | 74 mm (2.9") x 66 mm (2.59") x 22 mm (0.8") |
| Weight                           | 0.12kg (0.26 lbs.)                          |