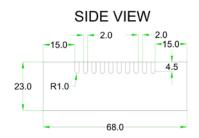

## **Environmental and Physical Specification**

| , .                              |                                             |
|----------------------------------|---------------------------------------------|
| Operating temperature range      | 0°C to +75°C (32°F to +167°F)               |
| Humidity (operating and storage) | < 90% rH (non-condensating).                |
| Dimensions                       | 74 mm (2.9") x 66 mm (2.59") x 22 mm (0.8") |
| Weight                           | 0.12kg (0.26 lbs.)                          |