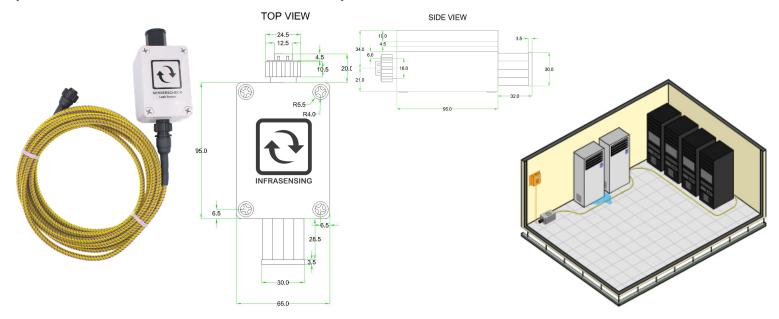

# Industrial Water Leak Location Sensor (ENV-WLEAK-LOC-COMBO5M)

#### **General Description**

Designed to monitor if there are leaks or presence of water inside your critical facility.

## **Environmental and Physical Specification**

| Operating temperature range                                  | 0°C to +75°C (32°F to +167°F)                 |
|--------------------------------------------------------------|-----------------------------------------------|
| Sensor Housing Material & RJ45 cable gland protection rating | IP 68                                         |
| Dimensions                                                   | 65 mm (2.5") x 95 mm (3.74") x 55 mm (2.16"). |
| Weight                                                       | 0.57 kgs (1.26 lbs.)                          |