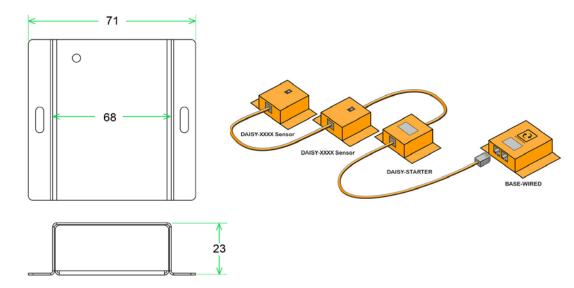

#### **Key Features**

- Plugs into the base unit (BASE-WIRED).
- Powered by the base unit (BASE-WIRED).
- Compact plug & play sensor.
- 0U rack or wall mountable.

- Steel inclosure. Industrial Grade.
- Alerts via SNMP Traps, email, SMS or voice calls.
- Optional calibration certificates available.
- Only 1 IP address required for every 20 temperature sensors.

## **Environmental and Physical Specification**

| Operating temperature range      | 0°C to +75°C (32°F to +167°F)                           |
|----------------------------------|---------------------------------------------------------|
| Humidity (operating and storage) | < 90% rH (non-condensating).                            |
| Dimensions                       | 74 mm (2.9") x 66 mm (2.59") x 22 mm (0.8")             |
| Weight                           | 0.12kg (0.26 lbs.)                                      |
| Maximum Length of Daisy Chain    | 20 sensors per base unit within 100m/330ft total length |